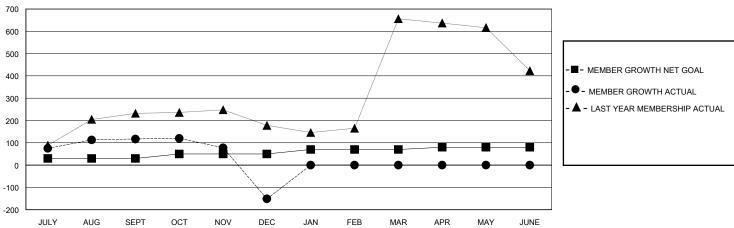

## GOALS AND ACTUAL MEMBERS CUMULATIVE

| DROPPED CLUBS: 4  |     | 48 CLUBS OF 110 ADDED 1 OR MORE<br>NEW MEMBERS | GENDER DISTRIBUTION  MALE 2,301 (66.58%) |                |       |
|-------------------|-----|------------------------------------------------|------------------------------------------|----------------|-------|
| DROPPED MEMBERS   |     |                                                | FEMALE                                   | 1,155 (33.42%) |       |
| DECEASED          | 4   | CLICK HERE FOR CUMULATIVE                      | TOTAL FAMILY UNIT MEMBERS                |                | 1,975 |
| CLUB CANCELLED 62 |     | MEMBERSHIP DATA                                |                                          |                | 4 074 |
| OTHER             | 394 |                                                | FAMILY MEMBERS PAYING HALF DUES          |                | 1,271 |
| TOTAL             | 460 |                                                | 5020                                     |                |       |

## MONTHLY MEMBERSHIP PROGRESS REPORT

District 320 C

GMT: LOCATION INDIA GMT CA

| Clubs                 |               |           |               | Members               |                       |                         |                                                    |  |
|-----------------------|---------------|-----------|---------------|-----------------------|-----------------------|-------------------------|----------------------------------------------------|--|
| RESULTS FOR 2023-2024 |               |           |               | RESULTS FOR 2023-2024 |                       |                         |                                                    |  |
| QUARTER               | NEW CLUB GOAL | NEW CLUBS | DROPPED CLUBS | QUARTER MEMB          | ER GROWTH NET<br>GOAL | MEMBER GROWTH<br>ACTUAL | DROPPED<br>MEMBERS ACTUAL<br>(including transfers) |  |
| JULY/AUG/SEPT         | 2             | 2         | 0             | JULY/AUG/SEPT         | 30                    | 157                     | 29                                                 |  |
| OCT/NOV/DEC           | 0             | 3         | 4             | OCT/NOV/DEC           | 20                    | 321                     | 431                                                |  |
| JAN/FEB/MAR           | 1             | 0         | 0             | JAN/FEB/MAR           | 20                    | 0                       | 0                                                  |  |
| APR/MAY/JUNE          | 1             | 0         | 0             | APR/MAY/JUNE          | 10                    | 0                       | 0                                                  |  |