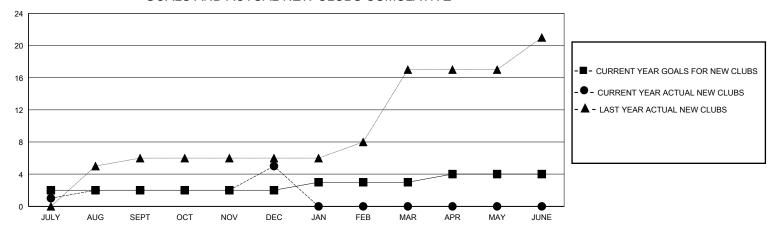

## GOALS AND ACTUAL NEW CLUBS CUMULATIVE

## MONTHLY MEMBERSHIP PROGRESS REPORT

District 320 C

GMT: LOCATION INDIA GMT CA

| Clubs                 |               |           |               | Members               |                       |                         |                                                    |  |
|-----------------------|---------------|-----------|---------------|-----------------------|-----------------------|-------------------------|----------------------------------------------------|--|
| RESULTS FOR 2023-2024 |               |           |               | RESULTS FOR 2023-2024 |                       |                         |                                                    |  |
| QUARTER               | NEW CLUB GOAL | NEW CLUBS | DROPPED CLUBS | QUARTER MEMB          | ER GROWTH NET<br>GOAL | MEMBER GROWTH<br>ACTUAL | DROPPED<br>MEMBERS ACTUAL<br>(including transfers) |  |
| JULY/AUG/SEPT         | 2             | 2         | 0             | JULY/AUG/SEPT         | 30                    | 157                     | 29                                                 |  |
| OCT/NOV/DEC           | 0             | 3         | 4             | OCT/NOV/DEC           | 20                    | 321                     | 431                                                |  |
| JAN/FEB/MAR           | 1             | 0         | 0             | JAN/FEB/MAR           | 20                    | 0                       | 0                                                  |  |
| APR/MAY/JUNE          | 1             | 0         | 0             | APR/MAY/JUNE          | 10                    | 0                       | 0                                                  |  |